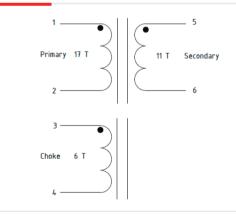

#### ELECTRICAL DIAGRAM

### ELECTRICAL SPECIFICATIONS

| TOPOLOGY              | Full Bridge LLC Resonant Converter<br>Transformer + Resonant Choke |
|-----------------------|--------------------------------------------------------------------|
| INPUT                 |                                                                    |
| Primary Voltage       | 580 Vdc to 750 Vdc                                                 |
| OUTPUT                |                                                                    |
| Secondary             | 220 Vdc to 500 Vdc/ 36 Arms                                        |
| CURRENT RES. INDUCTOR | 30 Apk                                                             |
| SWITCHING FREQUENCY   | 70 kHz to 400 kHz                                                  |
| DUTY CYCLE            | 50%                                                                |
| TOTAL OUTPUT POWER    | 11 kW                                                              |
| COUPLING              |                                                                    |
| N choke/N prim        | 0.0015                                                             |
| N choke/N any sec     | 0.0021                                                             |