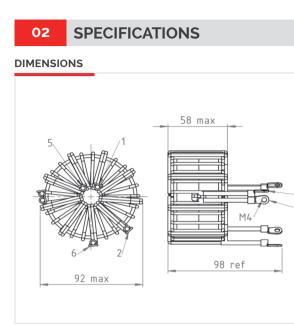

### ELECTRICAL SPECIFICATIONS

| TOPOLOGY              | Full Bridge LLC Resonant Converter<br>Transformer + Resonant Choke |
|-----------------------|--------------------------------------------------------------------|
| INPUT                 |                                                                    |
| Primary Voltage       | 580 Vdc to 750 Vdc                                                 |
| OUTPUT                |                                                                    |
| Secondary             | 220 Vdc to 500 Vdc/ 36 Arms                                        |
| CURRENT RES. INDUCTOR | 30 Apk                                                             |
| SWITCHING FREQUENCY   | 70 kHz to 400 kHz                                                  |
| DUTY CYCLE            | 50%                                                                |
| TOTAL OUTPUT POWER    | 11 kW                                                              |
| COUPLING              |                                                                    |
| N choke/N prim        | 0.0015                                                             |
| N choke/N any sec     | 0.0021                                                             |