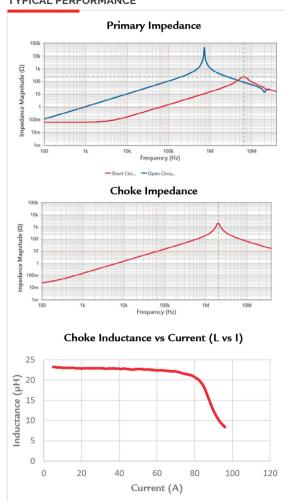

|
| Secondary             | 220 Vdc to 500 Vdc/ 36 Arms                                        |
| CURRENT RES. INDUCTOR | 30 Apk                                                             |
| SWITCHING FREQUENCY   | 70 kHz to 400 kHz                                                  |
| DUTY CYCLE            | 50%                                                                |
| TOTAL OUTPUT POWER    | 11 kW                                                              |
| COUPLING              |                                                                    |
| N choke/N prim        | 0.0015                                                             |
| N choke/N any sec     | 0.0021                                                             |



#### ELECTRICAL DIAGRAM





### TYPICAL PERFORMANCE

269